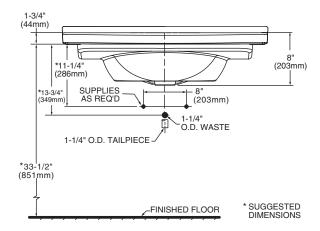

### **Compliance Certifications -**Meets or Exceeds the Following Specifications:

ASME A112.19.9M

\* DIMENSIONS SHOWN FOR LOCATION OF SUPPLIES AND "P" TRAP ARE SUGGESTED.

FITTINGS NOT INCLUDED WITH FIXTURE AND MUST BE ORDERED

SEPARATELY.
FOR COUNTERTOP CUTOUT AND INSTALLATION INSTRUCTIONS USE TEMPLATE SUPPLIED WITH SINK.

IMPORTANT: Dimensions of fixtures are nominal and may vary within the range of tolerances established by ANSI Standard A112.19.2 These measurements are subject to change or cancellation. No responsibility is assumed for use of superseded or voided pages.