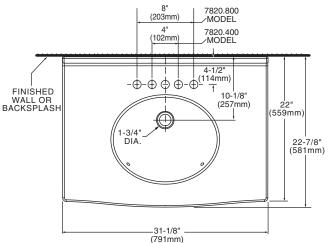

#### NEWBERN™ VANITY TOP

- ☐ 7820.400 Faucet holes on 4" centers
- **7820.800** Faucet holes on 8" centers
- · Seamless one piece design made from Fine Fire Clay
- Interior Oval bowl design
- Includes 1" backsplash
- Fits most standard 30" vanities
- Pre-drilled for 4" and 8" faucet holes
- · Includes safety overflow design

#### **Nominal Dimensions:**

31-1/8" x 22-7/8" (791 x 581 mm)

#### **Bowl sizes:**

16" (406mm) wide 13" (330mm) front to back 6-1/2" (165mm) deep