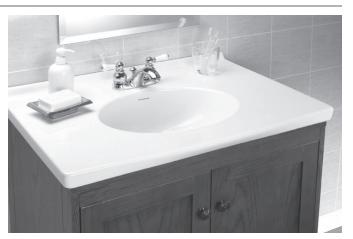

#### NEWBERN™ VANITY TOP

- ☐ 7820.400 Faucet holes on 4" centers
- **7820.800** Faucet holes on 8" centers
- · Seamless one piece design made from Fine Fire Clay
- Interior Oval bowl design
- Includes 1" backsplash
- Fits most standard 30" vanities
- Pre-drilled for 4" and 8" faucet holes
- · Includes safety overflow design

#### **Nominal Dimensions:**

31-1/8" x 22-7/8" (791 x 581 mm)

#### **Bowl sizes:**

16" (406mm) wide 13" (330mm) front to back 6-1/2" (165mm) deep